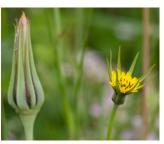

Goatsbeard

<u>سر</u>

Green alkanet × 🔨

Herb Robert 2

Mustard (hedge) **11** 

Nipplewort 2

Petty spurge

Pink-headed perscaria **9** 