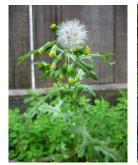

Spear thistle 2

Wall barley

- Pollinator
- Can get big
- Consider removing as *potentially* problematic
- Minor irritant to skin

Wood avens **1** 

Common рорру 2

Ash 90

Broad-leaved willowherb 2

Gallant soldier 2