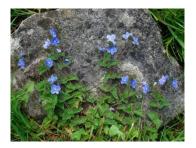

Goatsbeard

<u>سر</u>

Green alkanet × 🔨

Herb Robert 2

Mustard (hedge) **11** 

Nipplewort 2

Petty spurge

Pink-headed perscaria **9** 