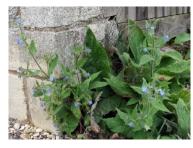

Goatsbeard

<u>سر</u>

Green alkanet × 🔨

Herb Robert 2

Mustard (hedge) **11** 

Nipplewort 2

Petty spurge

Pink-headed perscaria **9** 